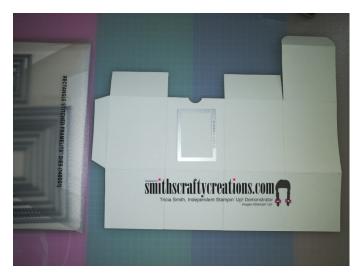

#### Step 2—Window Section

Once you have Cut, Scored and Burnished all sections run through Die Cutting Machine to cut out the window section. Please note if you are layering up your box you will need to do the die cut window step after your layers are glued on to your box base (See step 3)

Add a piece of acetate 1/4" winder and taller than your window to the inside section using double-sided tape.