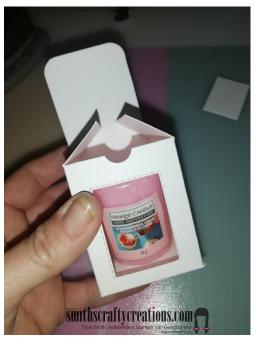

For New & Beginner Crafters: Exclusive Free Project — My Gift to You Lidded Box with Acetate Window—Holds a Yankee Candle Votive

We are making this! It is the standard box base template only! But I've included matt and layer measurements for you too!

Add a piece of acetate 1/4" winder and taller than your window to the inside section using double-sided tape.