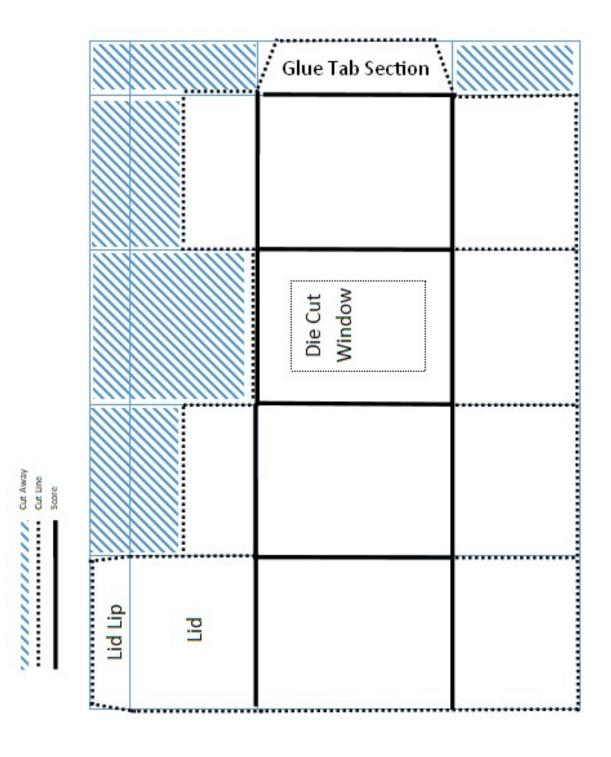

## Step 1—Box Template

Using UK Standard Size A4 Cardstock trim down to measure 8-1/2" x 7" Long side at the top—Score at: 2", 4", 6" and 8" Short side at top—Score at: 2", 4-1/2" and 6-1/2"

Cut, Score and Fold as per Diagram (see Page 2)

# '///// Cut Swin Lid Lip

#### Step 2—Window Section

Once you have Cut, Scored and Burnished all sections run through Die Cutting Machine to cut out the window section. Please note if you are layering up your box you will need to do the die cut window step after your layers are glued on to your box base (See step 3)