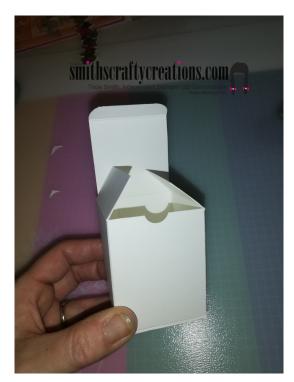

# Step 3—Matting and Layering

If you wish to Matt and Layer here are the sizes you will need:

Matt 1 x 4 sides: 2-3/8"x 1-7/8" Matt 2 x 4 sides: 2-1/4" x 1-3/4" Matt1 x 1 lid: 1-7/8" x 1-7/8" Matt 2 x 1 lid: 1-3/4" x 1-3/4"