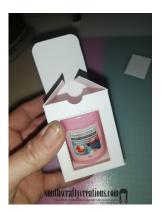

For New & Beginner Crafters: Exclusive Free Project — My Gift to You Lidded Box with Acetate Window—Holds a Yankee Candle Votive

We are making this! It is the standard box base template only! But I've included matt and layer measurements for you too!

Add a piece of acetate 1/4" winder and taller than your window to the inside section using double-sided tape.