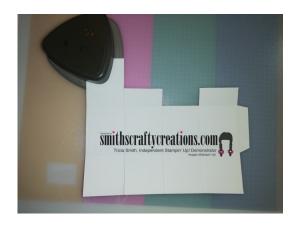

## Step 1—Box Template

Using UK Standard Size A4 Cardstock trim down to measure 8-1/2" x 7" Long side at the top—Score at: 2", 4", 6" and 8" Short side at top—Score at: 2", 4-1/2" and 6-1/2"

Cut, Score and Fold as per Diagram (see Page 2)

# '///// Cut Swin Lid Lip